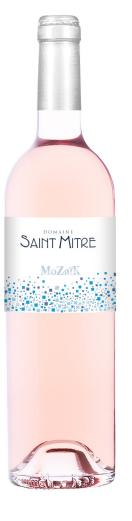

# Cuvée « MoZaïK » ROSE

# 2024

## I.G.P. VAR (75 cl)

## TASTING

**Color** : Bright with shades of pale pink

**NOSE** : Fruity and flattering, lots of gourmandise.

**Palate** : notes of red fruits and white flesh. Fresh and very fruity, balanced and pleasant together, nice roundness.